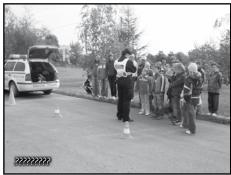

dem k tomu, že zde budou zasahovat strážníci OP. Ve své činnosti

Ve své činnosti obecní policie nepodceňuje ani prevenci, pozitivní je spolupráce se

základní školou v obci. Od září 2008 je každý měsíc školního roku pod záštitou OP uspořádána přednáška na různá témata. V září byla uspořádána akce "dětská patrola" - měření rychlosti vozidel a dopravní výchova pro žáky 4. třídy, v říjnu přednáška na téma trestní odpovědnost a trestní zákoník pro žáky 9. třídy a v prosinci ukázka vybavení pořádkové jednotky PČR. Žáci jsou na přednáškách, které vedou odborníci informováni jak o problematice bezpečnosti v dopravě, tak i své bezpečnosti osobní.