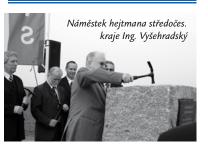

Dne 14.10. odpoledne proběhlo za slavnostního ceremoniálu oficiální

zahájení výstavby, kterého se zúčastnili jak představitelé Středočeského kraje, investora (ŘSD), MD ČR, projektantů, tak i dalších orgánů spolupodílejících se na celém složitém procesu příprav.

Podrobná fotodokumentace byla součástí výstavy

Odstranění zeminy v místě budoucího obchvatu

na OÚ v době výstavy Historie, současnost a budoucnost Líbeznic, pár snímků naleznete i zde. Na základní kámen poklepal také náš starosta Otakar Hlavín.