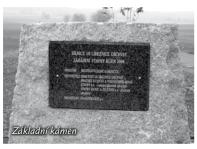

Podrobná fotodokumentace byla součástí výstavy

Odstranění zeminy v místě budoucího obchvatu

na OÚ v době výstavy Historie, současnost a budoucnost Líbeznic, pár snímků naleznete i zde. Na základní kámen poklepal také náš starosta Otakar Hlavín.