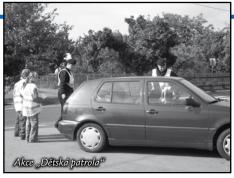

dem k tomu, že zde budou zasahovat strážníci OP. Ve své činnosti

Ve své činnosti obecní policie nepodceňuje ani prevenci, pozitivní je spolupráce se

základní školou v obci. Od září 2008 je každý měsíc školního roku pod záštitou OP uspořádána přednáška na různá témata. V září byla uspořádána akce "dětská patrola" - měření rychlosti vozidel a dopravní výchova pro žáky 4. třídy, v říjnu přednáška na téma trestní odpovědnost a trestní zákoník pro žáky 9. třídy a v prosinci ukázka vybavení pořádkové jednotky PČR. Žáci jsou na přednáškách, které vedou odborníci informováni jak o problematice bezpečnosti v dopravě, tak i své bezpečnosti osobní.