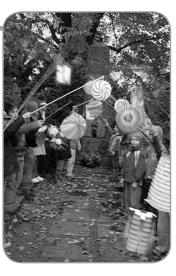

Po této akci následoval tradiční každoroční lampiónový průvod od skautské klubovny v Areálu zdraví. Za svitu několika desítek lampionů se vydal k pomníku

padlých na Mírovém náměstí, kde jsme položili první kytici. Průvod dále pokračoval na místní hřbitov ke hrobu zakladatele skautského střediska v Líbeznicích Viléma Fromma. Po položení kytice jsme si zazpívali skautskou hymnu.