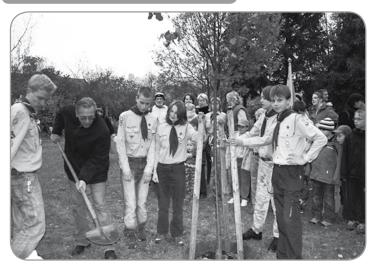

#### SÁZENÍ STROMU REPUBLIKY

### LÍBEZNIČTÍ SKAUTI -

Ve spolupráci skautského střediska a Základní školy v Líbeznicích byla ve středu 22. října

slavnostně vysazena vzrostlá lípa ve školním parku, kterou nám darovalo Zahradnictví Líbeznice. Tato událost se uskutečnila na počest 90.výročí vzniku Československé republiky a zúčastnili se jí žáci základní školy a skauti ze střediska "WILLI" Líbeznice.

Za obec byl přítomen starosta Otakar Hlavín, za ZŠ paní ředitelka Mgr. Ivana Pekárková a za skauty vedoucí střediska Ing. Ivana Krausová, která všechny přítomné přivítala.

Starosta obce poté připomněl dobu před devadesáti lety a vznik Československé republiky. Následovalo zasazení lípy, kterého se ujmuli skauti z místního střediska. Na závěr jsme si všichni zazpívali státní hymnu.