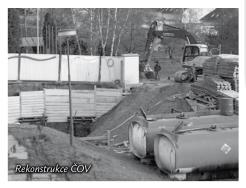

Obec bohužel dosud nemá zprávy, zda byly úspěšné již podané žádosti o dotaci

na dostavbu kanalizace. V současné době probíhá také rekonstrukce čistírny odpadních vod, která má být dokončena rovněž v průběhu příštího roku. To umožní připojení na kanalizaci všech domů v ulici Potoční, několika domů v severovýchodní části Mělnické ulice a domů na severním okraji Zdibské ulice. Tak se alespoň zčásti plní volební program, ale věřím, že se snad podaří s pomocí dotací tuto bilanci zlepšit.